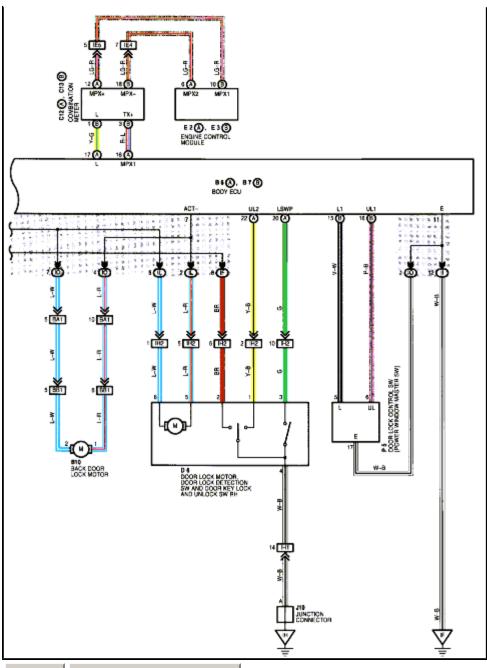

Page 47 of 66

SIZED FOR PRINT

Power Locks

Page 49 of 66

ZOOM SIZED FOR PRINT

Radio, Stereo, and Compact Disc

|   | Separate Type Amplifier |
|---|-------------------------|
|   |                         |
|   |                         |
|   |                         |
|   |                         |
|   |                         |
|   |                         |
|   |                         |
|   |                         |
|   |                         |
|   |                         |
|   |                         |
|   |                         |
|   |                         |
| 1 | l                       |