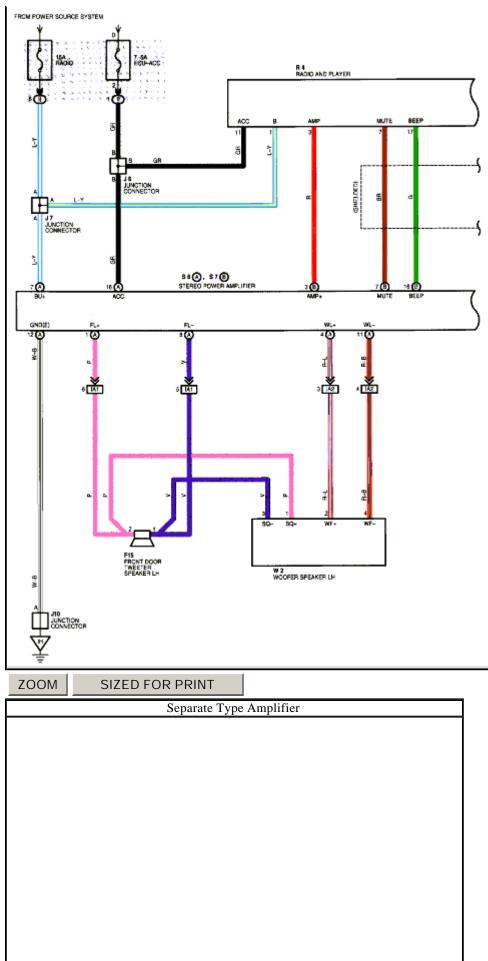

Page 47 of 66

SIZED FOR PRINT

Power Locks

Page 49 of 66

ZOOM SIZED FOR PRINT

Radio, Stereo, and Compact Disc

|   | Separate Type Amplifier |
|---|-------------------------|
|   |                         |
|   |                         |
|   |                         |
|   |                         |
|   |                         |
|   |                         |
|   |                         |
|   |                         |
|   |                         |
|   |                         |
|   |                         |
|   |                         |
|   |                         |
| 1 | l                       |