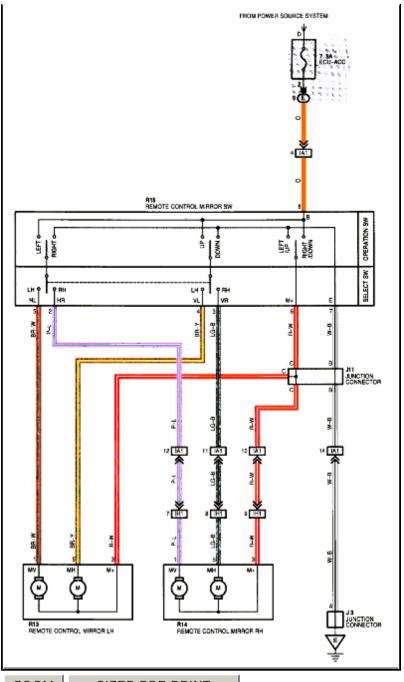

SIZED FOR PRINT

. . Key Reminder Switch

Page 42 of 66

Page 44 of 66

Page 45 of 66

Page 46 of 66

SIZED FOR PRINT

. Mirrors

| Power Mirror Control System |  |  |  |  |
|-----------------------------|--|--|--|--|
|                             |  |  |  |  |
|                             |  |  |  |  |
|                             |  |  |  |  |
|                             |  |  |  |  |
|                             |  |  |  |  |
|                             |  |  |  |  |
|                             |  |  |  |  |
|                             |  |  |  |  |
|                             |  |  |  |  |
|                             |  |  |  |  |
|                             |  |  |  |  |