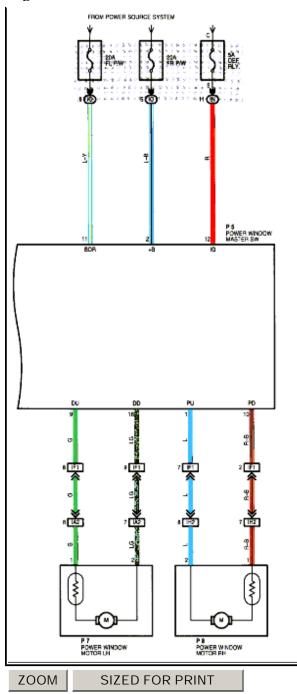

SIZED FOR PRINT

. . Key Reminder Switch

Page 42 of 66

Page 44 of 66

Page 45 of 66

Page 46 of 66

SIZED FOR PRINT

. Mirrors