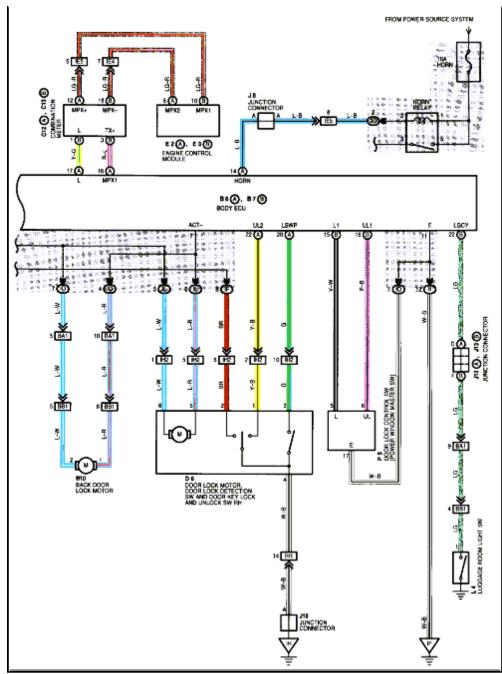

Page 47 of 66

SIZED FOR PRINT

Power Locks

Page 49 of 66

ZOOM SIZED FOR PRINT

Radio, Stereo, and Compact Disc

|   | Separate Type Amplifier |
|---|-------------------------|
|   |                         |
|   |                         |
|   |                         |
|   |                         |
|   |                         |
|   |                         |
|   |                         |
|   |                         |
|   |                         |
|   |                         |
|   |                         |
|   |                         |
|   |                         |
| 1 | l                       |