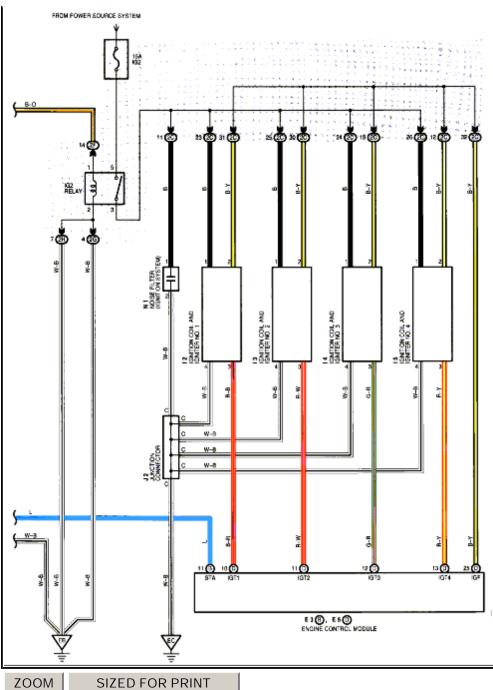

# Page 34 of 66

Page 36 of 66

Page 37 of 66

Page 38 of 66

Page 39 of 66

Page 40 of 66

|   | 1  | Sport mode switch                        |
|---|----|------------------------------------------|
|   | 2  | Headlight dimmer switch                  |
|   | 3  | Headlight                                |
|   | 4  | Turn signal switch (Left side)           |
|   | 5  | Light control rheostat                   |
|   | 6  | Evaporator temp. sensor                  |
|   | 7  | Ground                                   |
|   | 8  | Ground                                   |
|   | 9  | Speed control unit                       |
|   | 10 | Ground                                   |
| А | 11 | ECU–B Fuse                               |
|   | 12 | ECM (MPX circuit)                        |
|   | 13 | Heater main relay                        |
|   | 14 | SRS Fuse                                 |
|   | 15 | Airbag sensor assembly                   |
|   | 16 | Cruise control ECU                       |
|   | 17 | Light control rheostat                   |
|   | 18 | Evaporator temp. sensor                  |
|   | 19 | Ground                                   |
|   | 20 | Speed sensor (SI terminal)               |
|   | 21 | Back-up light switch                     |
|   | 22 | WARNING Fuse                             |
|   | 1  | Generator                                |
|   | 2  | Clock (Passenger seat belt warning)      |
|   | 3  | Body ECU                                 |
|   | 4  | TAIL Fuse                                |
|   | 5  | A/C ECU                                  |
|   | 6  | ECM (Tacho signal)                       |
|   | 7  | ECM                                      |
| _ | 8  | ABS ECU (Parking brake switch signal)    |
| В | 9  | Turn signal switch (Right side)          |
|   | 10 | A/C control panel (A/C switch indicator) |
|   | 11 | ABS ECU                                  |
|   | 12 | Automatic light control sensor           |
|   | 13 | O/D off switch                           |
|   | 14 | Front defogger switch                    |
|   | 15 | A/C switch                               |
|   | 16 | HEAD RH-LO Fuse                          |
|   | 17 | ABS ECU<br>ECM (MPX circuit)             |
|   | 18 |                                          |