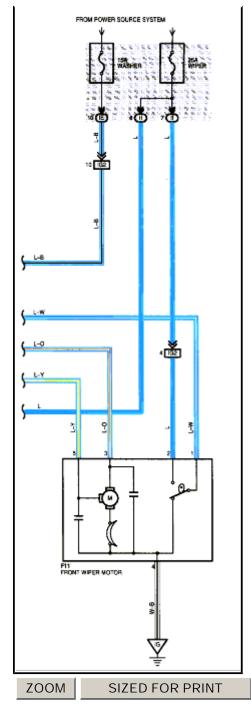

| Front Wiper and Washer |
|------------------------|
|                        |
|                        |
|                        |
|                        |
|                        |
|                        |
|                        |
|                        |
|                        |
|                        |
|                        |
|                        |
|                        |
|                        |

Page 65 of 66

SIZED FOR PRINT

Front Wiper and Washer

Page 66 of 66