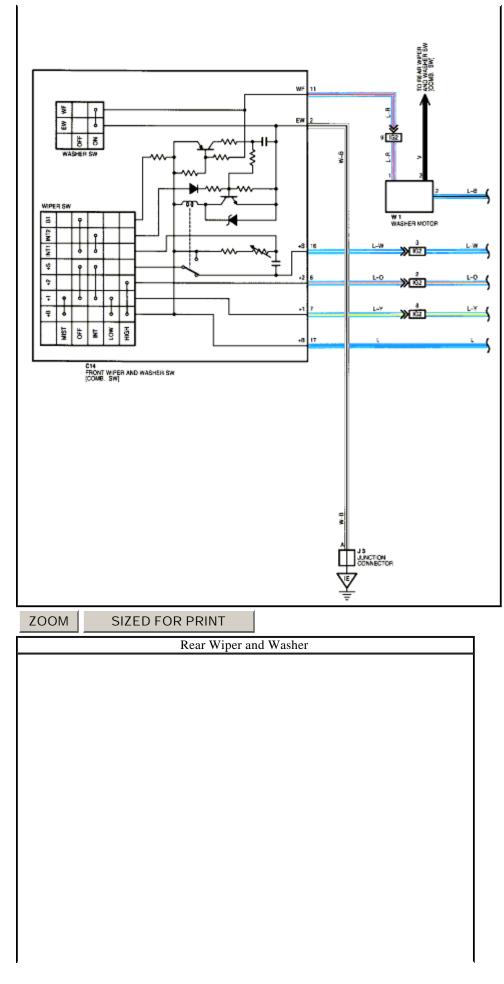

Page 58 of 66

SIZED FOR PRINT

. Turn Signals

Page 61 of 66

SIZED FOR PRINT

Page 62 of 66

Page 63 of 66

Wiper and Washer Systems

| Front Wiper and Washer |
|------------------------|
|                        |
|                        |
|                        |
|                        |
|                        |
|                        |
|                        |
|                        |
|                        |
|                        |
|                        |
|                        |
|                        |
|                        |