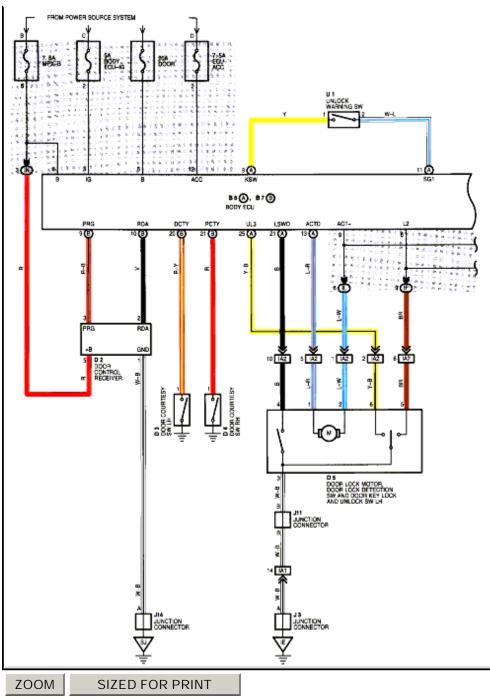

Page 47 of 66

SIZED FOR PRINT

Power Locks

Page 49 of 66

ZOOM SIZED FOR PRINT

Radio, Stereo, and Compact Disc

|   | Separate Type Amplifier |
|---|-------------------------|
|   |                         |
|   |                         |
|   |                         |
|   |                         |
|   |                         |
|   |                         |
|   |                         |
|   |                         |
|   |                         |
|   |                         |
|   |                         |
|   |                         |
|   |                         |
| 1 | l                       |