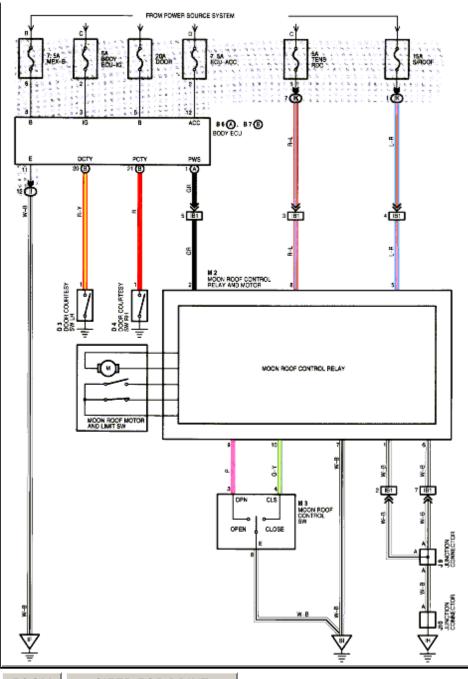

SIZED FOR PRINT

. . Key Reminder Switch

Page 42 of 66

Page 44 of 66

Page 45 of 66

Page 46 of 66

SIZED FOR PRINT

. Mirrors