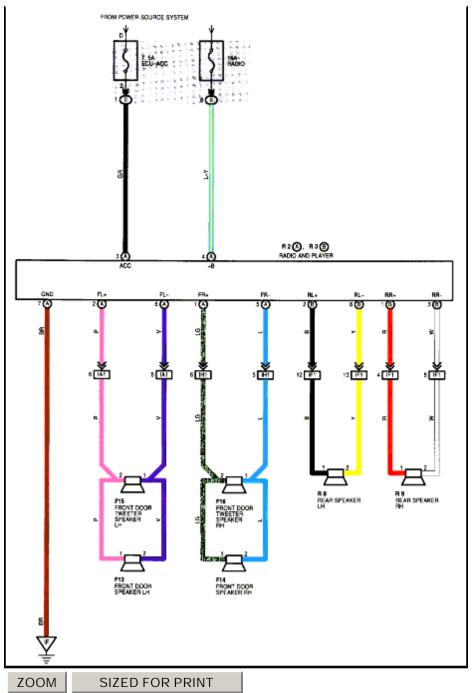

Page 47 of 66

SIZED FOR PRINT

Power Locks

Page 49 of 66

ZOOM SIZED FOR PRINT

Radio, Stereo, and Compact Disc

|   | Separate Type Amplifier |
|---|-------------------------|
|   |                         |
|   |                         |
|   |                         |
|   |                         |
|   |                         |
|   |                         |
|   |                         |
|   |                         |
|   |                         |
|   |                         |
|   |                         |
|   |                         |
|   |                         |
| 1 | l                       |