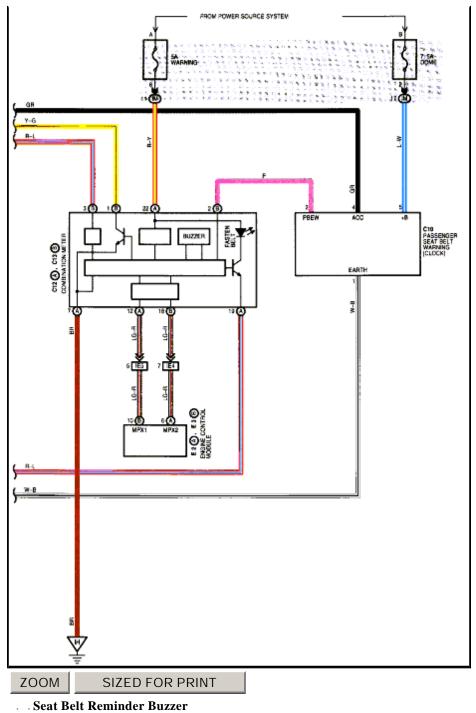

SIZED FOR PRINT

. . Key Reminder Switch

Page 42 of 66

Page 44 of 66

Page 45 of 66

Page 46 of 66

SIZED FOR PRINT

. Mirrors