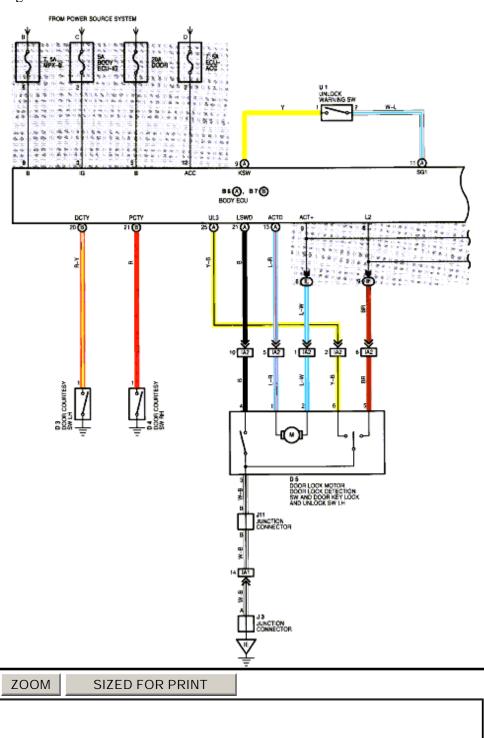

Page 47 of 66

SIZED FOR PRINT

Power Locks

Page 49 of 66

ZOOM SIZED FOR PRINT

Radio, Stereo, and Compact Disc

|   | Separate Type Amplifier |
|---|-------------------------|
|   |                         |
|   |                         |
|   |                         |
|   |                         |
|   |                         |
|   |                         |
|   |                         |
|   |                         |
|   |                         |
|   |                         |
|   |                         |
|   |                         |
|   |                         |
| 1 | l                       |