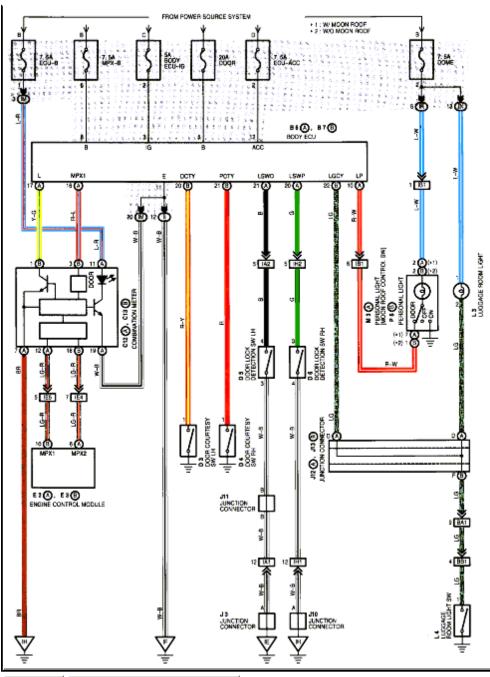

SIZED FOR PRINT

. . Key Reminder Switch

Page 42 of 66

Page 44 of 66

Page 45 of 66

Page 46 of 66

SIZED FOR PRINT

. Mirrors