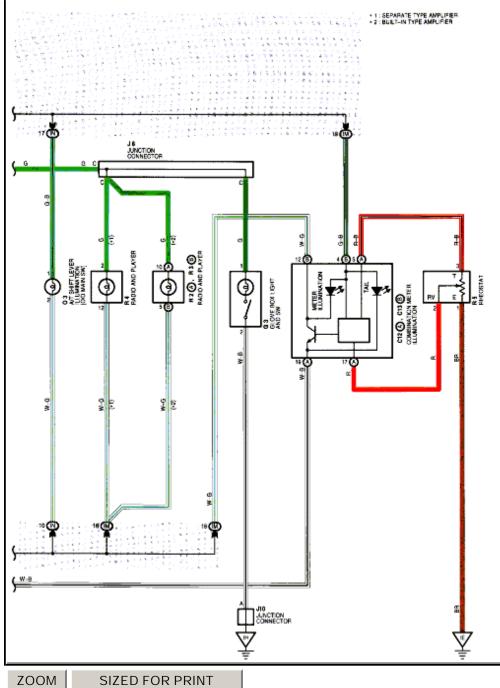

Page 47 of 66

SIZED FOR PRINT

Power Locks

Page 49 of 66

ZOOM SIZED FOR PRINT

Radio, Stereo, and Compact Disc

|   | Separate Type Amplifier |
|---|-------------------------|
|   |                         |
|   |                         |
|   |                         |
|   |                         |
|   |                         |
|   |                         |
|   |                         |
|   |                         |
|   |                         |
|   |                         |
|   |                         |
|   |                         |
|   |                         |
| 1 | l                       |