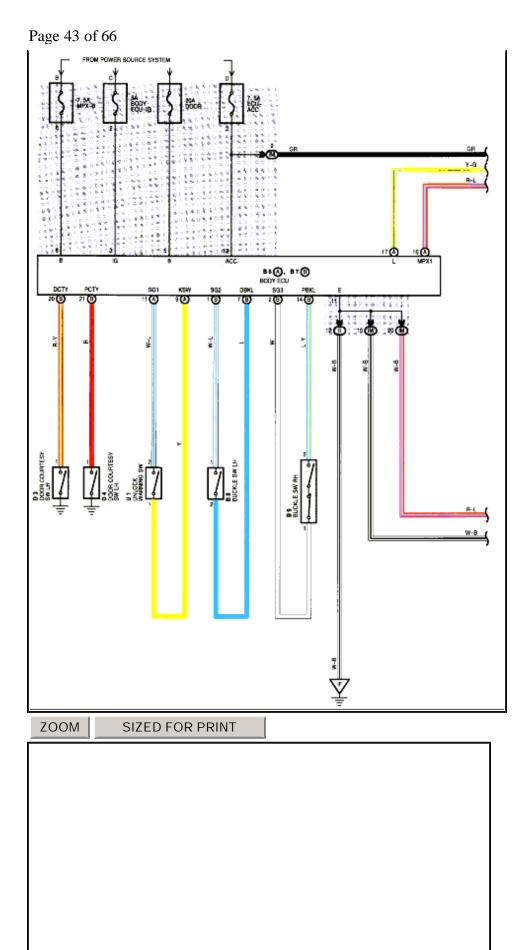

SIZED FOR PRINT

. . Key Reminder Switch

Page 42 of 66

Page 44 of 66

Page 45 of 66

Page 46 of 66

SIZED FOR PRINT

. Mirrors