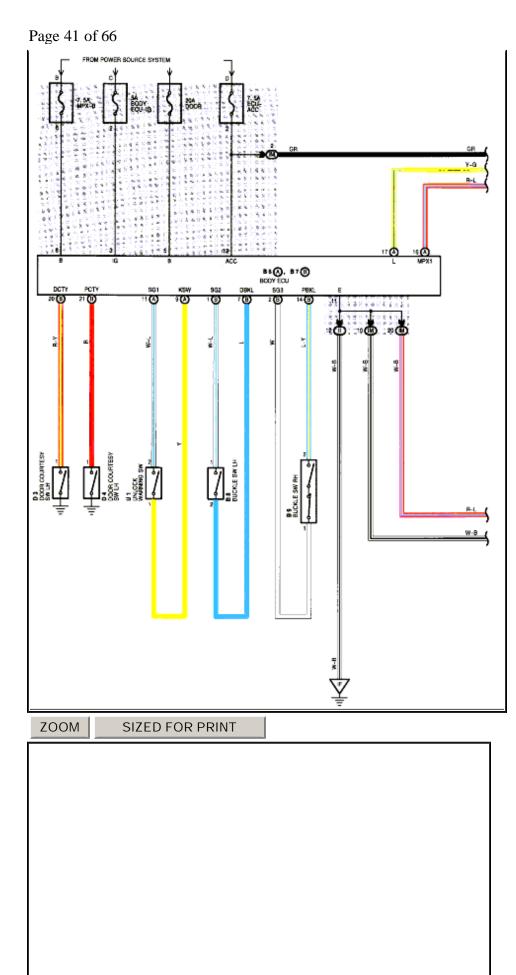

# Page 34 of 66

Page 36 of 66

Page 37 of 66

Page 38 of 66

Page 39 of 66

Page 40 of 66

|   | 1  | Sport mode switch                        |
|---|----|------------------------------------------|
|   | 2  | Headlight dimmer switch                  |
|   | 3  | Headlight                                |
|   | 4  | Turn signal switch (Left side)           |
|   | 5  | Light control rheostat                   |
|   | 6  | Evaporator temp. sensor                  |
|   | 7  | Ground                                   |
|   | 8  | Ground                                   |
|   | 9  | Speed control unit                       |
|   | 10 | Ground                                   |
| А | 11 | ECU–B Fuse                               |
|   | 12 | ECM (MPX circuit)                        |
|   | 13 | Heater main relay                        |
|   | 14 | SRS Fuse                                 |
|   | 15 | Airbag sensor assembly                   |
|   | 16 | Cruise control ECU                       |
|   | 17 | Light control rheostat                   |
|   | 18 | Evaporator temp. sensor                  |
|   | 19 | Ground                                   |
|   | 20 | Speed sensor (SI terminal)               |
|   | 21 | Back-up light switch                     |
|   | 22 | WARNING Fuse                             |
|   | 1  | Generator                                |
|   | 2  | Clock (Passenger seat belt warning)      |
|   | 3  | Body ECU                                 |
|   | 4  | TAIL Fuse                                |
|   | 5  | A/C ECU                                  |
|   | 6  | ECM (Tacho signal)                       |
|   | 7  | ECM                                      |
| _ | 8  | ABS ECU (Parking brake switch signal)    |
| В | 9  | Turn signal switch (Right side)          |
|   | 10 | A/C control panel (A/C switch indicator) |
|   | 11 | ABS ECU                                  |
|   | 12 | Automatic light control sensor           |
|   | 13 | O/D off switch                           |
|   | 14 | Front defogger switch                    |
|   | 15 | A/C switch                               |
|   | 16 | HEAD RH-LO Fuse                          |
|   | 17 | ABS ECU<br>ECM (MPX circuit)             |
|   | 18 |                                          |

SIZED FOR PRINT

. . Key Reminder Switch

Page 42 of 66

Page 44 of 66

Page 45 of 66

Page 46 of 66

SIZED FOR PRINT

. Mirrors