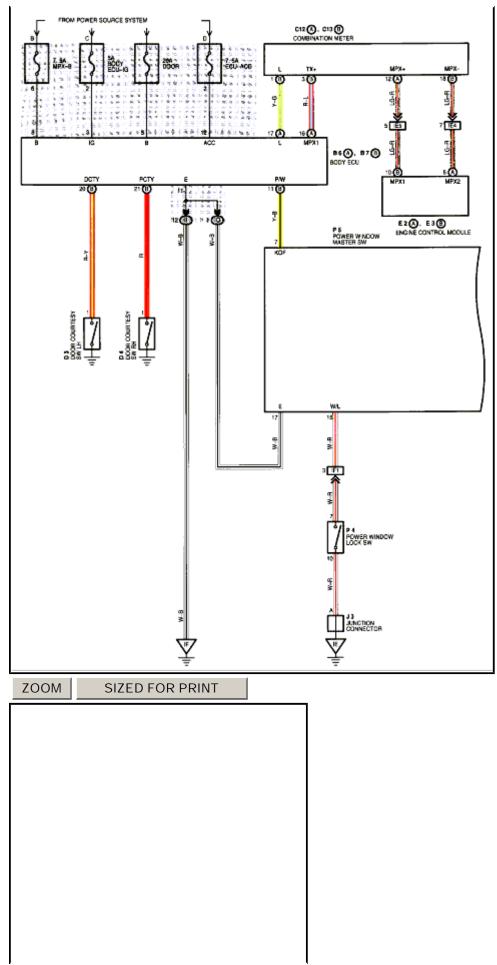

SIZED FOR PRINT

. . Key Reminder Switch

Page 42 of 66

Page 44 of 66

Page 45 of 66

Page 46 of 66

SIZED FOR PRINT

. Mirrors