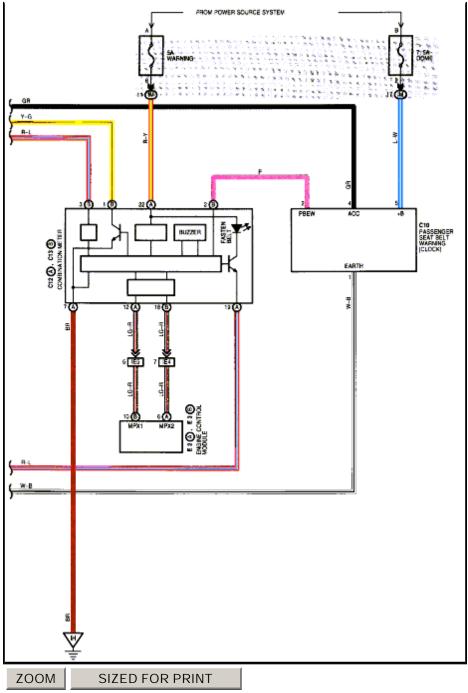

SIZED FOR PRINT

. . Key Reminder Switch

Page 42 of 66

Page 44 of 66

Page 45 of 66

Page 46 of 66

SIZED FOR PRINT

. Mirrors