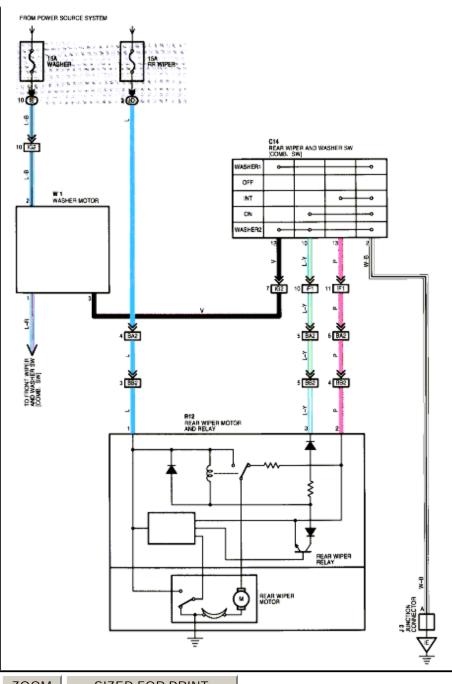

Page 58 of 66

SIZED FOR PRINT

. Turn Signals

Page 61 of 66

SIZED FOR PRINT

Page 62 of 66

Page 63 of 66

Wiper and Washer Systems