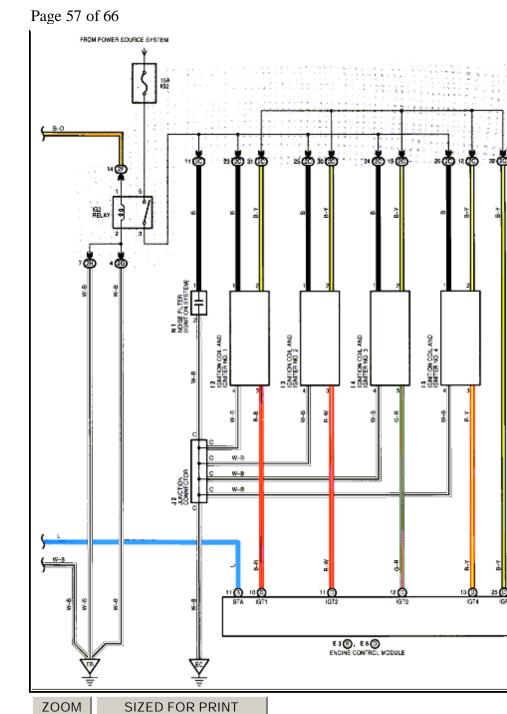

Page 58 of 66

SIZED FOR PRINT

. Turn Signals

Page 61 of 66

SIZED FOR PRINT

Page 62 of 66

Page 63 of 66

Wiper and Washer Systems