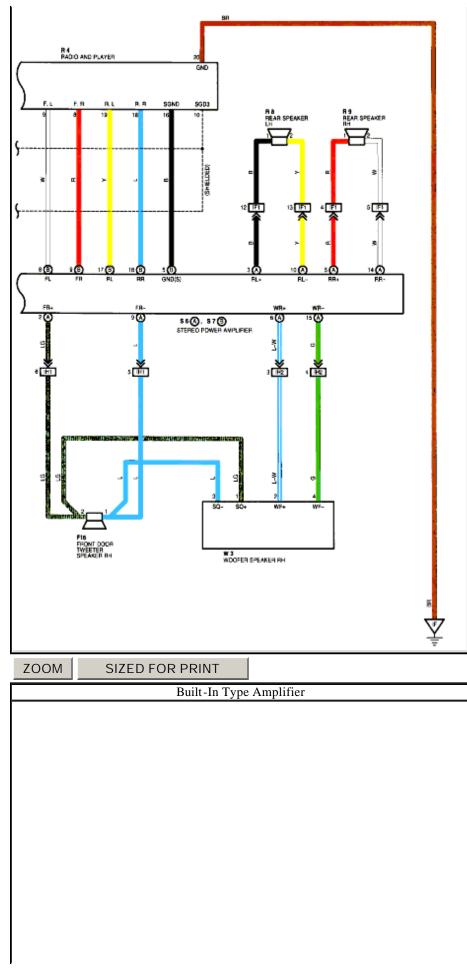

Page 47 of 66

SIZED FOR PRINT

Power Locks

Page 49 of 66

ZOOM SIZED FOR PRINT

Radio, Stereo, and Compact Disc

|   | Separate Type Amplifier |
|---|-------------------------|
|   |                         |
|   |                         |
|   |                         |
|   |                         |
|   |                         |
|   |                         |
|   |                         |
|   |                         |
|   |                         |
|   |                         |
|   |                         |
|   |                         |
|   |                         |
| 1 | l                       |