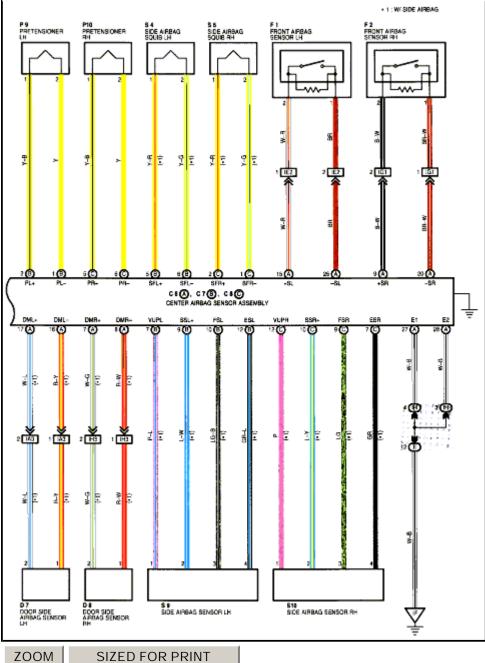

### Page 3 of 66

Page 4 of 66

Page 5 of 66

Page 6 of 66

Page 7 of 66

Page 8 of 66

| 2001 |                                  |
|------|----------------------------------|
|      | Part 1 Of 2 Instrument Panel J/B |
|      |                                  |
|      |                                  |
|      |                                  |
|      |                                  |
|      |                                  |
|      |                                  |
|      |                                  |
|      |                                  |
|      |                                  |
|      |                                  |
|      |                                  |
|      |                                  |
|      |                                  |
|      |                                  |
|      |                                  |
|      |                                  |
|      |                                  |
|      |                                  |
|      |                                  |

## Page 10 of 66

ZOOM

SIZED FOR PRINT

Power and Ground Distribution

. . Power Source

. . Ground Circuits

Antilock Brake System

Page 13 of 66